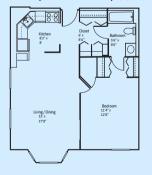

#### **One Bedrooms**

Style A
1 Bed / 1 Bathroom / 550 SF

Richen
WY 2

Living / Diring
121's
128' 128'
128'

Style B
1 Bed / 1 Bathroom / 650 SF

\$ 2,520\*

\*Pricing is subject to change at any time