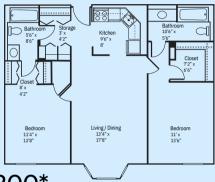

#### **1-2 Bedroom Residences**

All one and two-bedroom apartments boast a fully-equipped, eat-in kitchen with oven, refrigerator/freezer, and dishwasher

#### **Two Bedroom**

2 Beds / 2 Bathrooms / 850 SF

\$ 3,200\*

\*Pricing is subject to change at any time

- Large Windows
- Large Walk-in Closets
- Upgraded Bathrooms