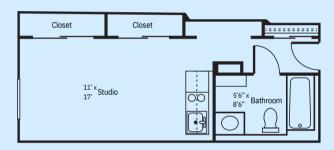

#### **Studio Residence**

Imagine yourself in a newly refurbished bright airy apartment. Furnished or unfurnished studios, one and two-bedroom units are available.

# Studio/Efficiency

Studio / 1 Bathroom / 350 SF

- Upgraded Bathrooms
- Walk-in showers
- Open Concept

\$1,940\*

\*Pricing is subject to change at any time